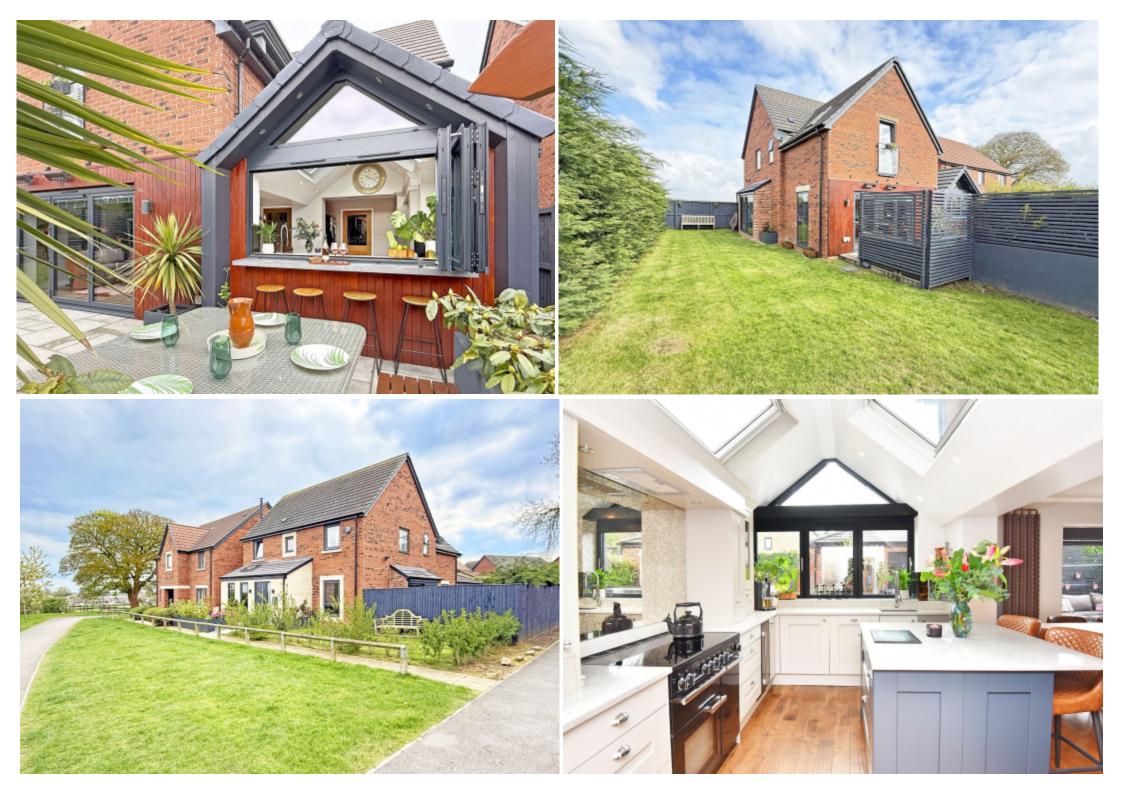

The exceptional family home has been transformed to create the ultimate living experience with all the benefits you would expect from a nearly new build. The substantially extended and well planned accommodation is appointed to the highest of standards throughout and comprises; reception foyer that doubles as a billiards room providing the perfect space for entertaining or relaxing with wood burning stove, stairs to floor, cloakroom wc and casement doors open directly out to a paved terrace offering countryside views. Internal bi-fold doors lead from the foyer into a tv / living room creating an open flexible flow throughout.

The heart of house is the impressive open plan living, dining and kitchen area that truly defines modern living. The space is flooded with natural light thanks to Velux and apex windows and expansive bi-folding doors that seamlessly connect the indoors to the outdoor entertaining area, perfect for summer gatherings and family life. A standout feature is the stylish kitchen window bar with bi-folding windows, the ideal spot for morning coffee or evening cocktails with friends. Whether you're hosting a dinner party or enjoying a quiet night in, the open layout allows you to stay connected with family and guests at all times.

Outside and to the front the property is framed by a small, well-maintained lawn garden and a charming paved terrace. Access to the side of the house leads to a private rear paved seating area, perfect for outdoor relaxation and entertaining.

A spacious lawn garden at the side enhances the property's green space. To the rear, a driveway provides ample parking space and leads to a double garage offering storage and additional parking.

The property forms part of this desirable modern development which is located within the heart of the desirable village of Killinghall, with excellent local amenities, including convenience store, primary school and regular bus service to Leeds and Ripon and is within just a few minutes' drive of the fashionable spa town of Harrogate.