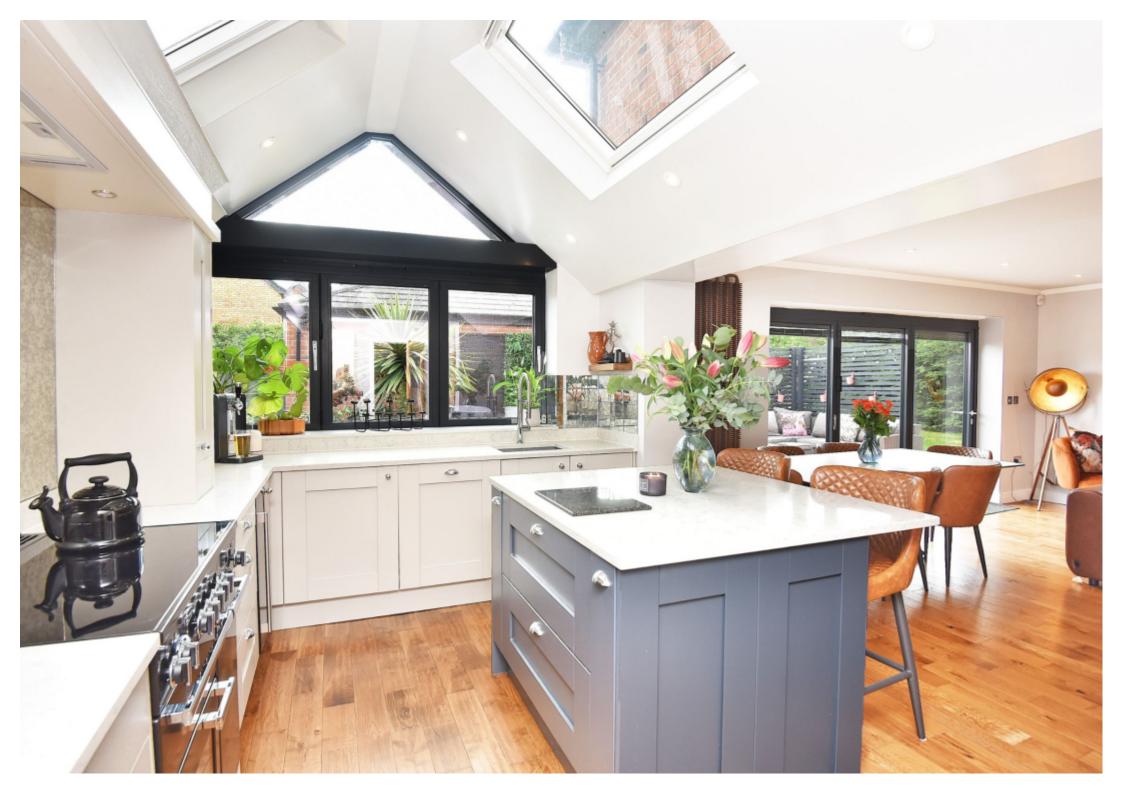

The heart of house is the impressive open plan living, dining and kitchen area that truly defines modern living. The space is flooded with natural light thanks to Velux and apex windows and expansive bi-folding doors that seamlessly connect the indoors to the outdoor entertaining area, perfect for summer gatherings and family life. A standout feature is the stylish kitchen window bar with bi-folding windows, the ideal spot for morning coffee or evening cocktails with friends. Whether you're hosting a dinner party or enjoying a quiet night in, the open layout allows you to stay connected with family and guests at all times.

The kitchen itself is finished with luxurious granite worktops, sleek integrated appliances and ample storage. A separate utility room adds convenience and keeps the main space clutter-free.

To the first floor there are four good size bedrooms. The master bedroom suite features a Juliet balcony, private ensuite shower room and dressing room. A sleek and stylish house bathroom complements the remaining bedrooms.