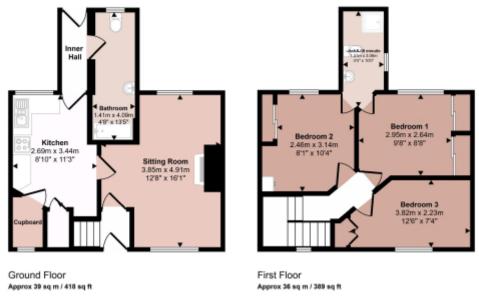

## Approx Gross Internal Area 75 sq m / 808 sq ft

This floorplan is only for illustrative purposes and is not to scale. Measurements of rooms, doors, windows, and any items are approximate and no responsibility is taken for any error, omission or mis-statement. Icons of items such as bathroom suites are representations only and may not look like the real items. Made supply 300.

This floorplan is for illustrative purposes only and the location of doors, windows and other items are approximate.

Agents notes: All measurements are approximate and for general guidance only and whilst every attempt has been made to ensure accuracy, they must not be relied on. The fixtures, fittings and appliances referred to have not been tested and therefore no guarantee can be given that they are in working order. Internal photographs are reproduced for general information and it must not be inferred that any item shown is included with the property. Copyright © 2025 13566874 Registered Office: , 15 Market Place, Knaresborough, HG5 8AL