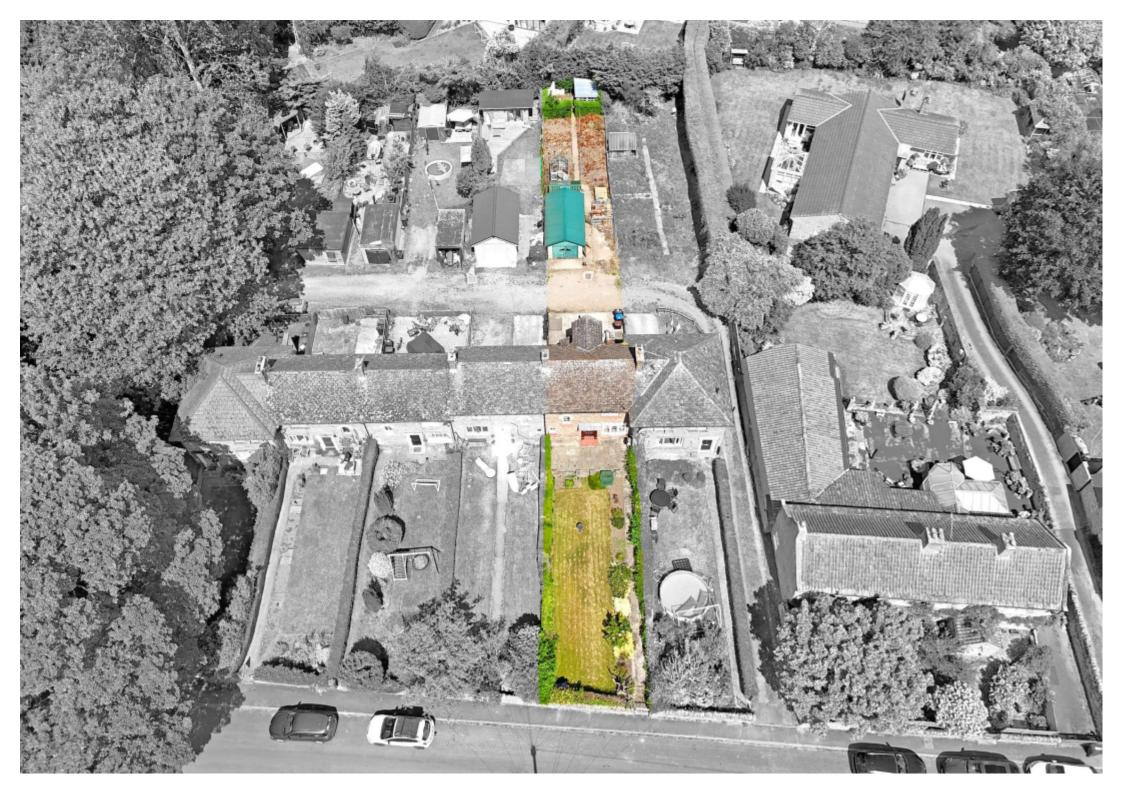

Outside the gardens are plentiful. To the front a lawned garden with established borders and shrubs with open aspect to the front. An access road to the rear leads to a detached garage and paved parking area. Beyond the garage there is a large garden with timber sheds and greenhouse