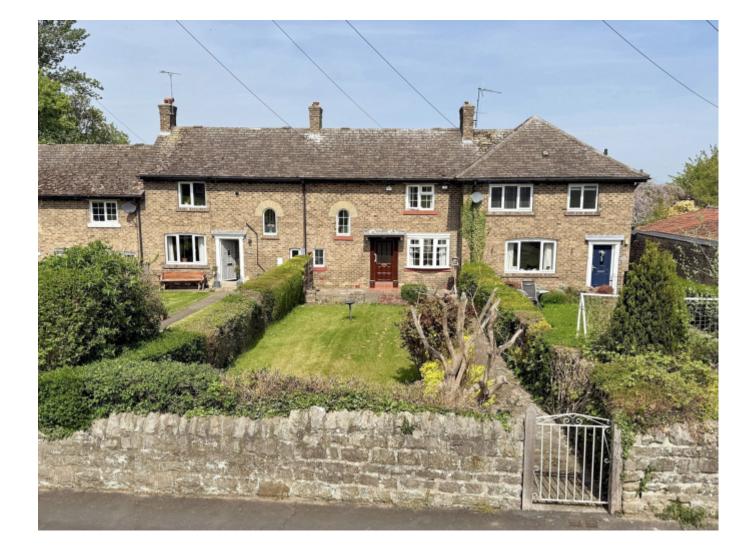

## **Property Description**

\*\* VIRTUAL 360 PROPERTY TOUR \*\*

A delightful three bedroom mid terrace house with attractive open views, large gardens, garage and parking, situated within this highly sought after village.

## **Main Particulars**

\*\* VIRTUAL 360 PROPERTY TOUR \*\*

A delightful three bedroom mid terrace house with attractive open views, large gardens, garage and parking, situated within this highly sought after village.

The property is in need of a full renovation and poses an excellent opportunity for buyers to create a wonderful home in a much sought after location. The accommodation comprises; entrance hall with stairs to first floor, bay fronted sitting room, kitchen with useful storage cupboards, inner hall way with rear access door and bathroom. To the first floor an open landing with doors leading to three good size bedrooms. Bedrooms one and two share an ensuite shower room.

Outside the gardens are plentiful. To the front a lawned garden with established borders and shrubs with open aspect to the front. An access road to the rear leads to a detached garage and paved parking area. Beyond the garage there is a large garden with timber sheds and greenhouse