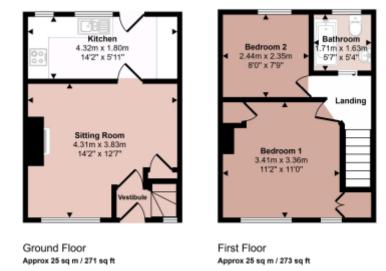

## Approx Gross Internal Area 50 sq m / 543 sq ft

This floorplan is only for illustrative purposes and is not to scale. Measurements of rooms, doors, windows, and any items are approximate and no responsibility is taken for any error, omission or mis-statement, loons of items such as bathroom suites are representations only and may not took like the real items. Made with Made Snappy 360.

This floorplan is for illustrative purposes only and the location of doors, windows and other items are approximate.

Agents notes: All measurements are approximate and for general guidance only and whilst every attempt has been made to ensure accuracy, they must not be relied on. The fixtures, fittings and appliances referred to have not been tested and therefore no guarantee can be given that they are in working order. Internal photographs are reproduced for general information and it must not be inferred that any item shown is included with the property. Copyright © 2025 13566874 Registered Office: , 15 Market Place, Knaresborough, HG5 8AL