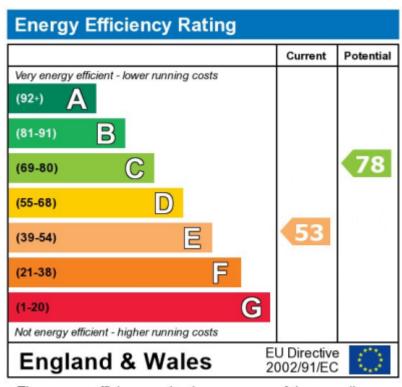

The energy efficiency rating is a measure of the overall efficiency of a home. The higher the rating the more energy

Telephone: 01423 276100