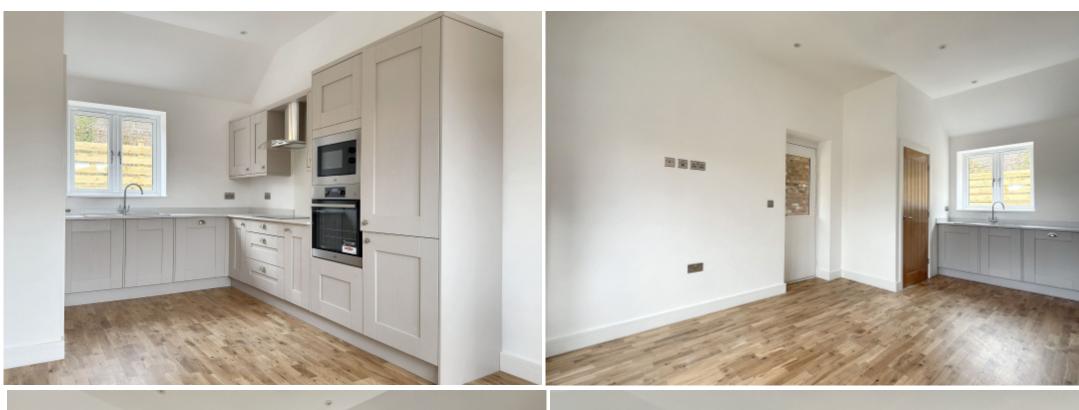

This brand new home reveals spacious accommodation finished to a high standard throughout and comprises; entrance hall, dining kitchen, sitting room with bi-fold doors out to a paved seating area, two double bedrooms and a bathroom.