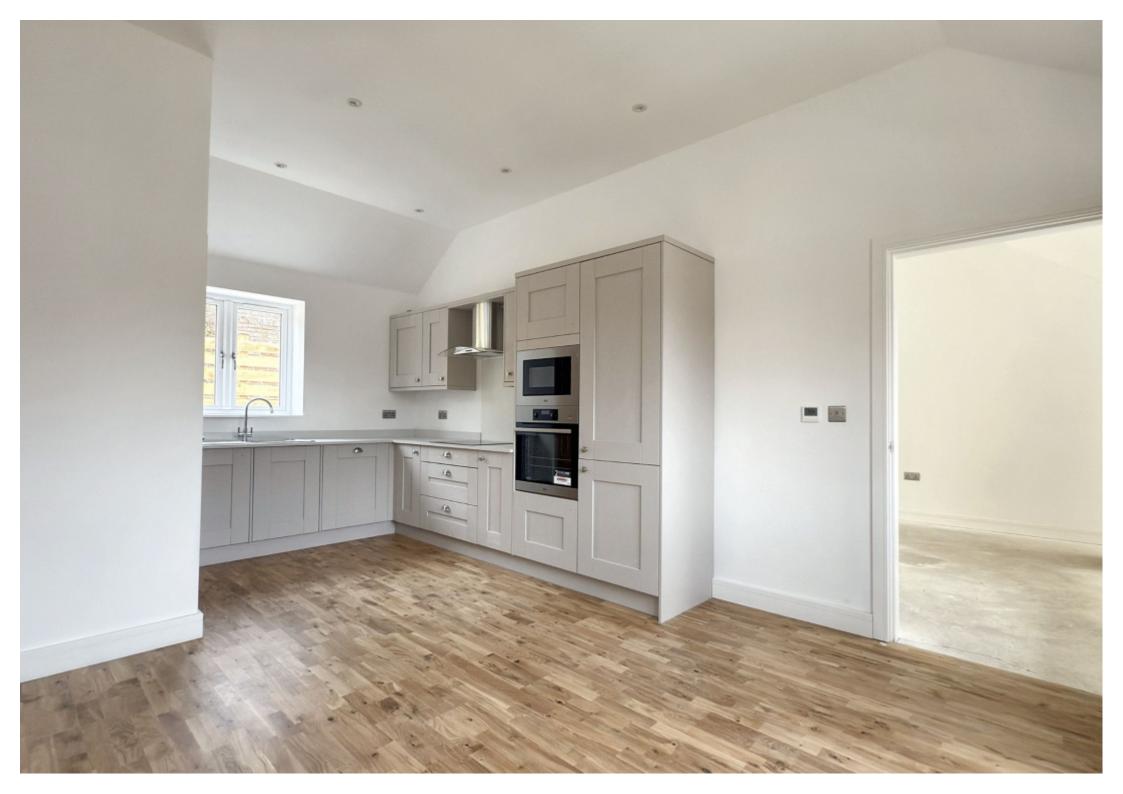

This brand new home reveals spacious accommodation finished to a high standard throughout and comprises; entrance hall, dining kitchen, sitting room with bi-fold doors out to a paved seating area, two double bedrooms and a bathroom.