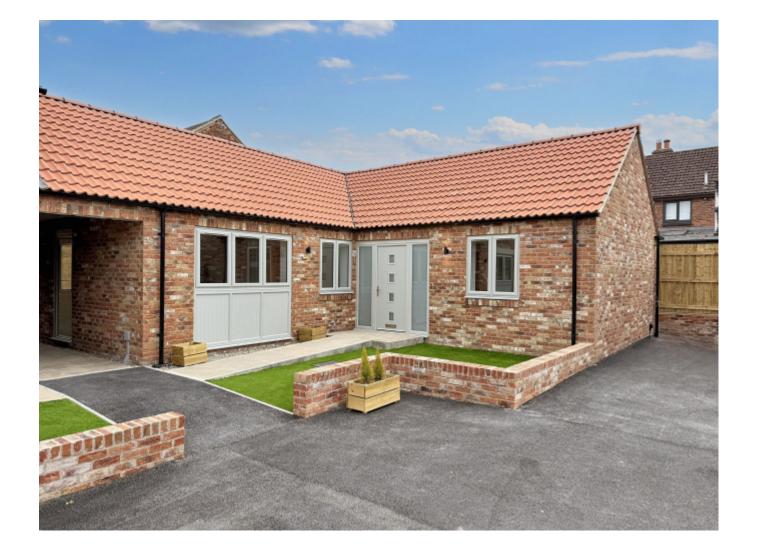

## **Property Description**

\*\* NFW HOMF \*\*

An exciting opportunity to purchase a brand new two bedroom bungalow finished to a high standard and forming part of this exclusive gated development of four individual properties situated in the much sought-after village of Sandhutton, Thirsk.

## **Main Particulars**

An exciting opportunity to purchase a brand new two bedroom bungalow finished to a high standard and forming part of this exclusive gated development of four individual properties situated in the much sought-after village of Sandhutton, Thirsk.

This brand new home reveals spacious accommodation finished to a high standard throughout and comprises; entrance hall, dining kitchen, sitting room with bi-fold doors out to a paved seating area, two double bedrooms and a bathroom.

Outside a rear garden offers a low-maintenance outdoor area. There is a single garage and 2 parking spaces within the courtyard, complete with an EV car charging point, accessed via gates and set back from the village road.