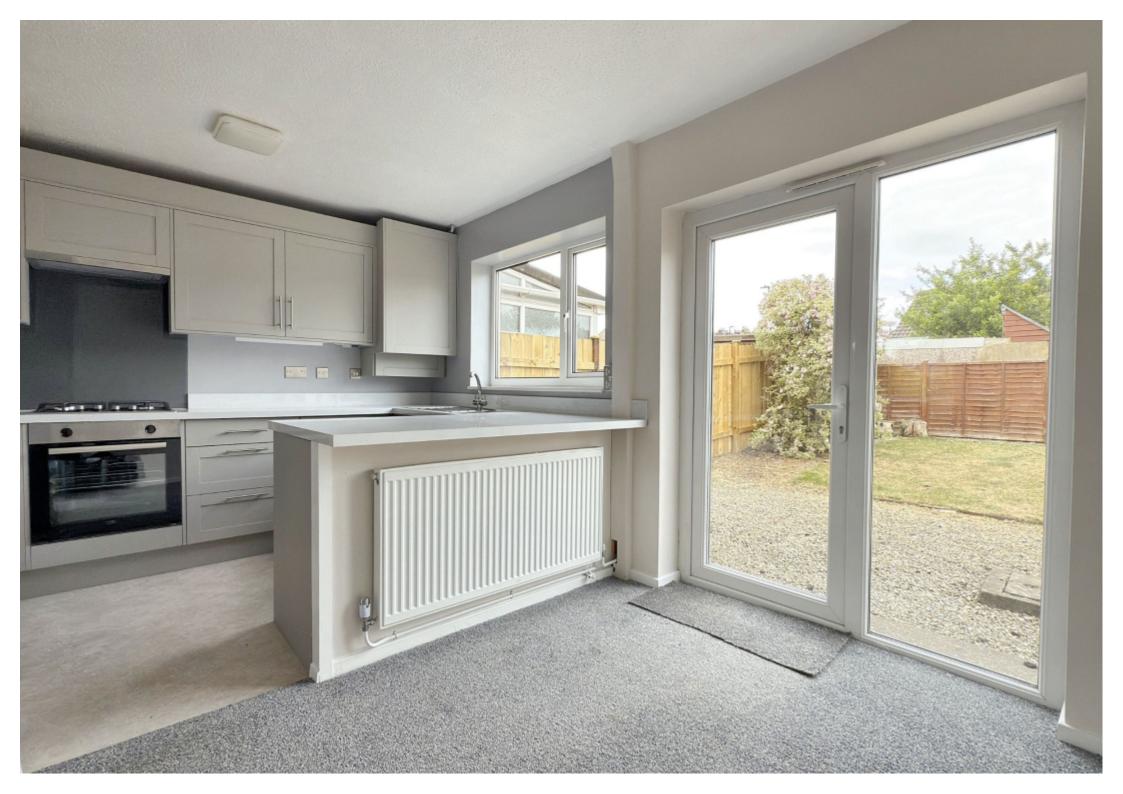

This recently renovated family home is offered with gas fired central heating and uPVC double glazing throughout and features light and airy accommodation comprising; entrance vestibule, spacious sitting room leading to a modern open plan dining kitchen with breakfast bar, useful understairs cupboard and glazed door out to a gravelled seating area.

To the first floor an open landing leads to three bedrooms and a stylish bathroom shower over bath, low flush wc and pedestal wash basin.

Outside a driveway leads to a garage with up and over door, power and lighting and a rear access door. To the front there is a shaped lawn with mature hedge. To the rear a good sized and enclosed garden with shaped lawn, gravelled seating area and fencing to perimeters.