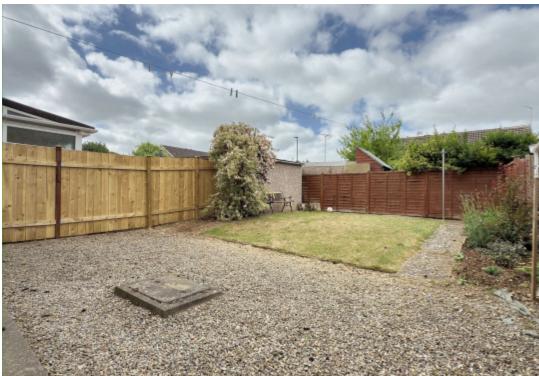

To the first floor an open landing leads to three bedrooms and a stylish bathroom shower over bath, low flush wc and pedestal wash basin.

Outside a driveway leads to a garage with up and over door, power and lighting and a rear access door. To the front there is a shaped lawn with mature hedge. To the rear a good sized and enclosed garden with shaped lawn, gravelled seating area and fencing to perimeters.