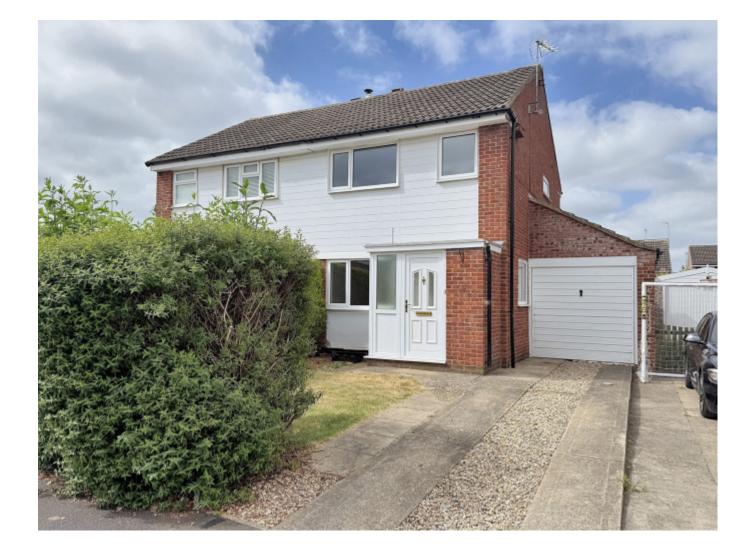

## **Property Description**

\*\* VIRTUAL 360 PROPERTY TOUR \*\*

A well presented three bedroomed semi detached house with enclosed gardens, garage and driveway situated towards the head of a cu-de-sac in this popular residential location

## **Main Particulars**

\*\* VIRTUAL 360 PROPERTY TOUR \*\*

A well presented three bedroomed semi detached house with enclosed gardens, garage and driveway situated towards the head of a cu-de-sac in this popular residential location.

This recently renovated family home is offered with gas fired central heating and uPVC double glazing throughout and features light and airy accommodation comprising; entrance vestibule, spacious sitting room leading to a modern open plan dining kitchen with breakfast bar, useful understairs cupboard and glazed door out to a gravelled seating area.

To the first floor an open landing leads to three bedrooms and a stylish bathroom shower over bath, low flush wc and pedestal wash basin.

Outside a driveway leads to a garage with up and over door, power and lighting and a rear access door. To the front there is a shaped lawn with mature hedge. To the rear a good sized and enclosed garden with shaped lawn, gravelled seating area and fencing to perimeters.