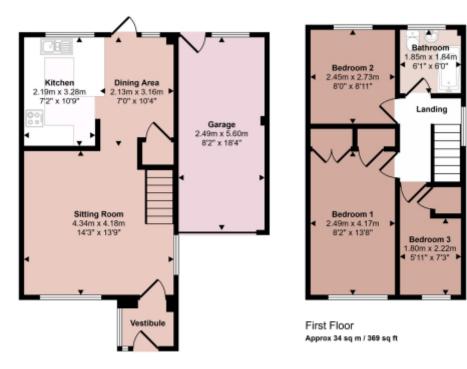

## Approx Gross Internal Area 85 sq m / 912 sq ft

Ground Floor Approx 50 sq m / 543 sq ft

This floorplan is only for illustrative purposes and is not to scale. Measurements of rooms, doors, windows, and any items are approximate and no responsibility is taken for any error, ornission or mis-statement. Isons of items such as bathroom suites are representations only and may not look like the real items. Made with Made Snappy 360.

This floorplan is for illustrative purposes only and the location of doors, windows and other items are approximate

Telephone: 01423 276100