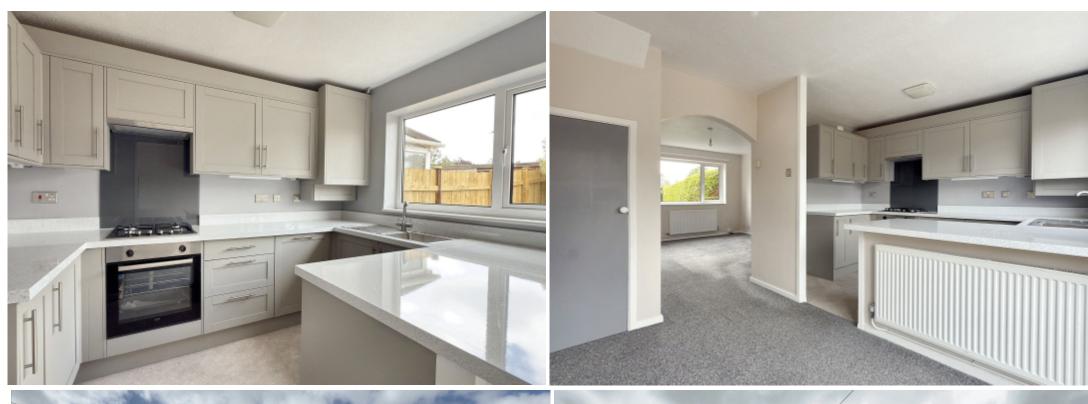

This recently renovated family home is offered with gas fired central heating and uPVC double glazing throughout and features light and airy accommodation comprising; entrance vestibule, spacious sitting room leading to a modern open plan dining kitchen with breakfast bar, useful understairs cupboard and glazed door out to a gravelled seating area.

To the first floor an open landing leads to three bedrooms and a stylish bathroom shower over bath, low flush wc and pedestal wash basin.

Outside a driveway leads to a garage with up and over door, power and lighting and a rear access door. To the front there is a shaped lawn with mature hedge. To the rear a good sized and enclosed garden with shaped lawn, gravelled seating area and fencing to perimeters.