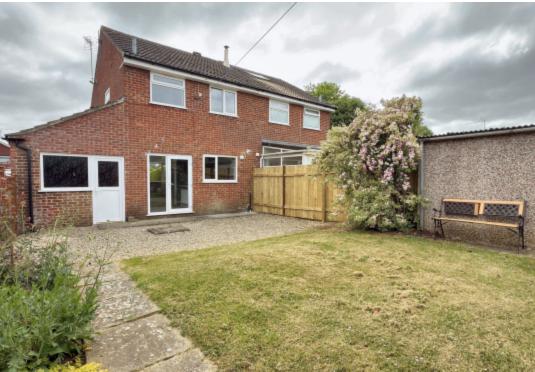

## **Property Description**

\*\* VIRTUAL 360 PROPERTY TOUR \*\*

A well presented three bedroomed semi detached house with enclosed gardens, garage and driveway situated towards the head of a cu-de-sac in this popular residential location

## **Main Particulars**

\*\* VIRTUAL 360 PROPERTY TOUR \*\*

A well presented three bedroomed semi detached house with enclosed gardens, garage and driveway situated towards the head of a cu-de-sac in this popular residential location.

To the first floor an open landing leads to three bedrooms and a stylish bathroom shower over bath, low flush wc and pedestal wash basin.

Outside a driveway leads to a garage with up and over door, power and lighting and a rear access door. To the front there is a shaped lawn with mature hedge. To the rear a good sized and enclosed garden with shaped lawn, gravelled seating area and fencing to perimeters.

The property forms part of a popular residential development on the eastern outskirts of Knaresborough, approximately only one mile from the town centre. The southern bypass is convenient and offers access to the principal commercial centres of North and West Yorkshire. The A1/M lies to the east of the town making areas further afield more accessible