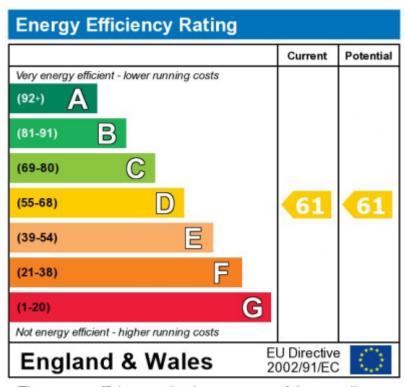

The energy efficiency rating is a measure of the overall efficiency of a home. The higher the rating the more energy

Telephone: 01423 276100