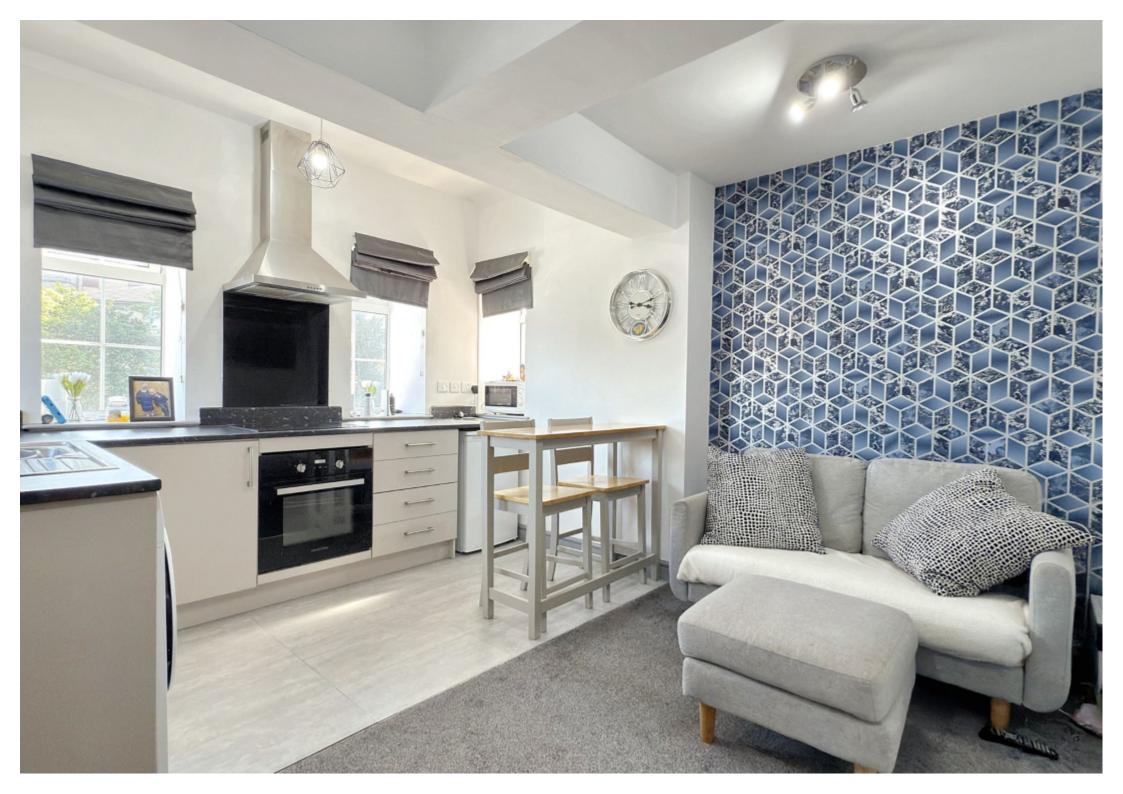

Arranged over two floors this excellent apartment briefly comprises; communal entrance hall with secure entry phone system, entrance hall with useful storage and open staircase to the second floor, living breakfast kitchen; master bedroom with ensuite shower and a further double bedroom to the second floor with eaves storage and ensuite shower room.