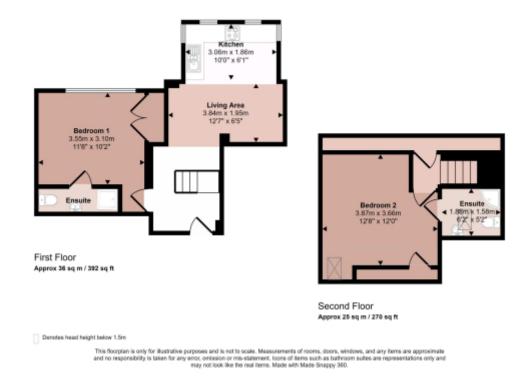

Arranged over two floors this excellent apartment briefly comprises; communal entrance hall with secure entry phone system, entrance hall with useful storage and open staircase to the second floor, living breakfast kitchen; master bedroom with ensuite shower and a further double bedroom to the second floor with eaves storage and ensuite shower room.

There is one allocated parking space to the front of the building

Tenure: Leasehold (142 years)

This floorplan is for illustrative purposes only and the location of doors, windows and other items are approximate.