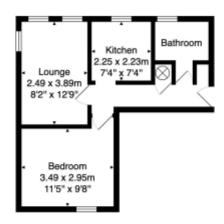

Total Area: 36.0 m² ... 387 ft²

All measurements are approximate and for display purposes only.

No liability is accepted by either the agency or Box Property Solutions Ltd as to the exact measurements of the rooms.

Box Property Solutions Ltd retains the copyright on this plan and allows agents to use it with agreed permission.

This floorplan is for illustrative purposes only and the location of doors, windows and other items are approximate.