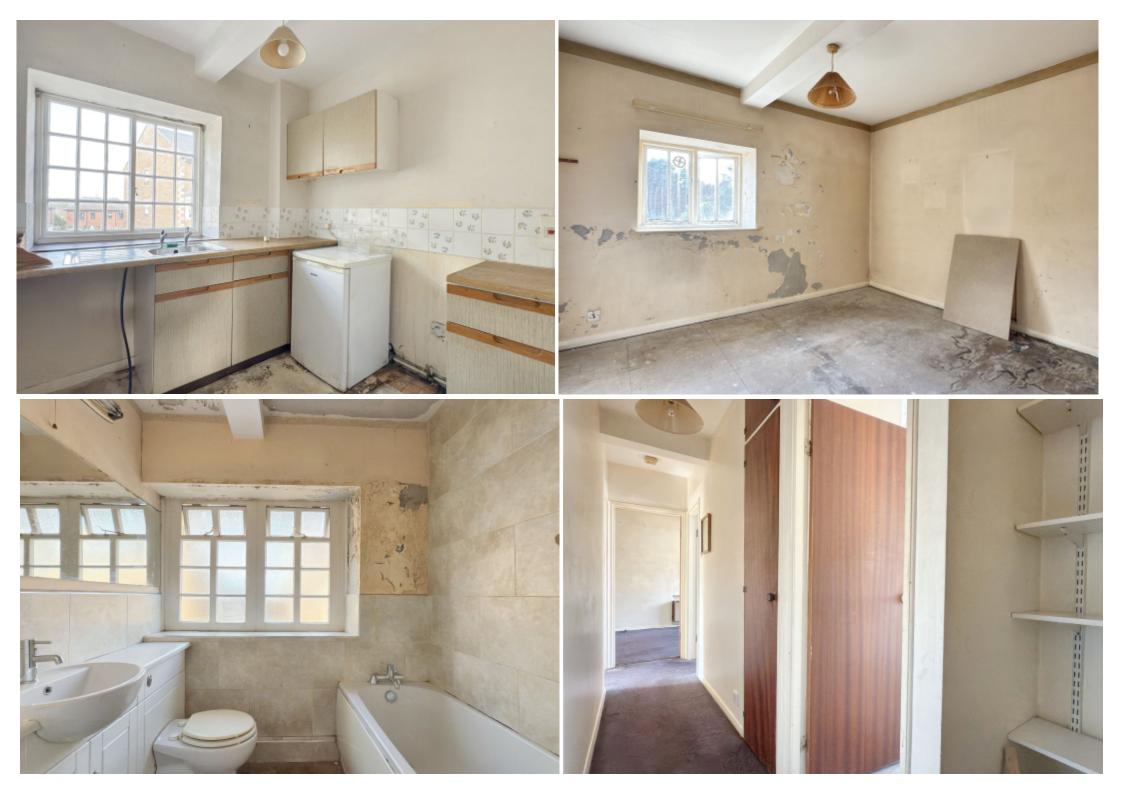

The property is in need of a full renovation and poses an excellent opportunity for buyers to create an excellent home.

The accommodation comprises communal entrance with stairs to first floor, entrance hall with useful storage and airing cupboard, kitchen, sitting room with dual aspect windows, bedroom and bathroom.