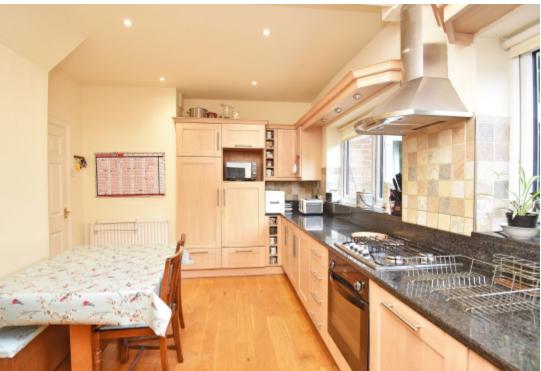

This wonderful family home features flexible accommodation comprising entrance hall, lounge with glazed doors through to a garden room and French doors out to a paved seating area, breakfast kitchen with separate utility and wc, dining room and games room. To the first floor there are five good sized bedrooms, the master bedroom having an ensuite bathroom and a further two house bathrooms.