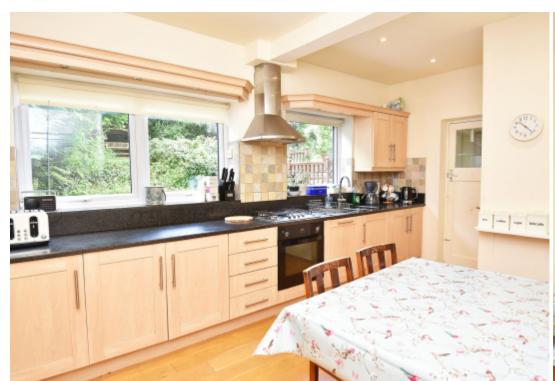

This wonderful family home features flexible accommodation comprising entrance hall, lounge with glazed doors through to a garden room and French doors out to a paved seating area, breakfast kitchen with separate utility and wc, dining room and games room. To the first floor there are five good sized bedrooms, the master bedroom having an ensuite bathroom and a further two house bathrooms.