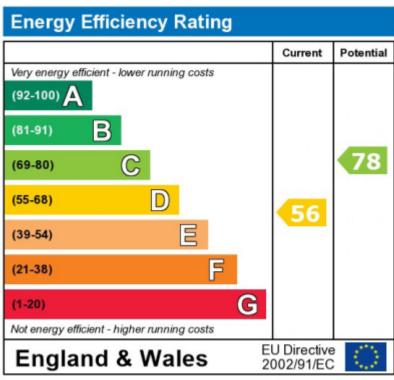

The energy efficiency rating is a measure of the overall efficiency of a home. The higher the rating the more energy

Telephone: 01423 276100