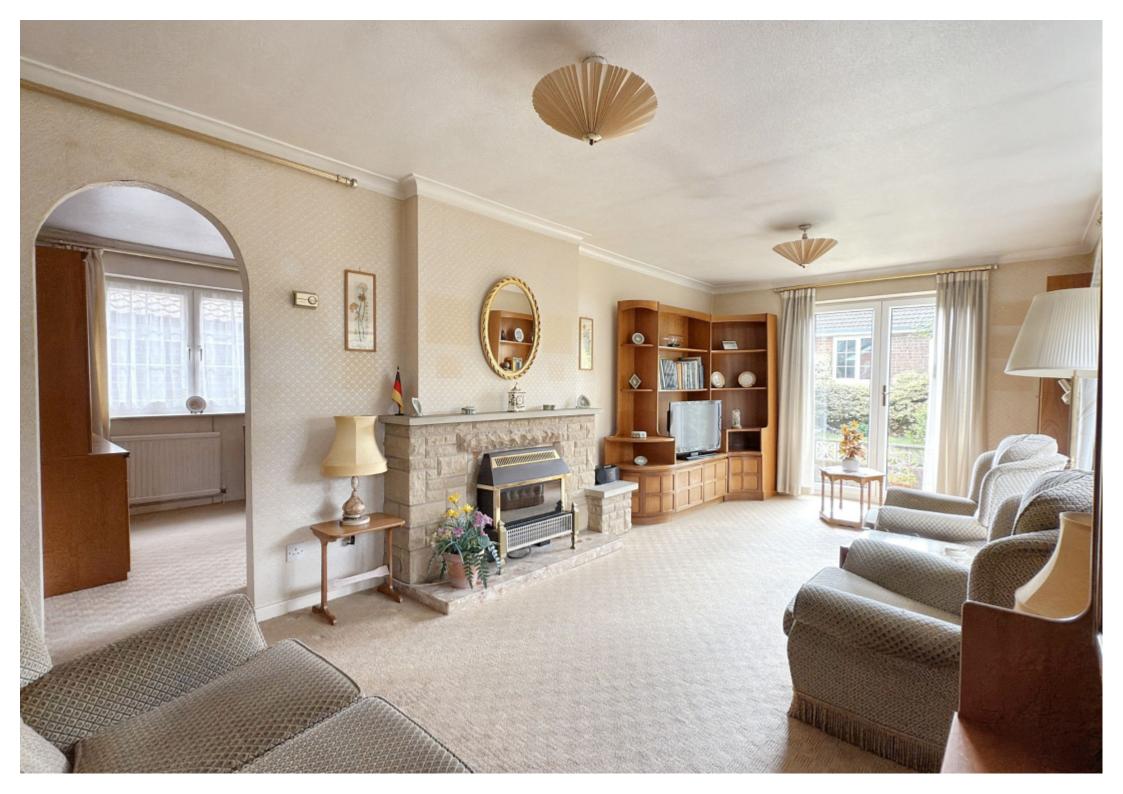

This wonderful home comprises entrance porch, spacious living room with glazed double doors out to a paved seating area, kitchen with side door access, dining room, two double bedrooms with fitted wardrobes and a bathroom.