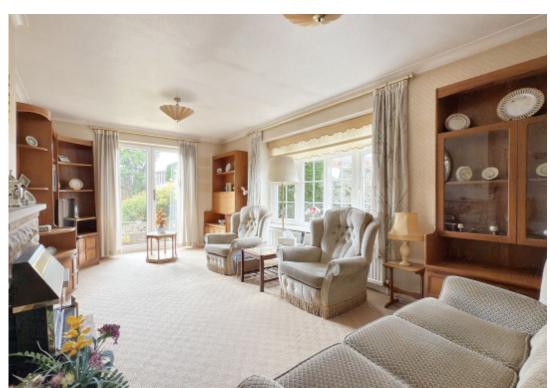

This wonderful home comprises entrance porch, spacious living room with glazed double doors out to a paved seating area, kitchen with side door access, dining room, two double bedrooms with fitted wardrobes and a bathroom.