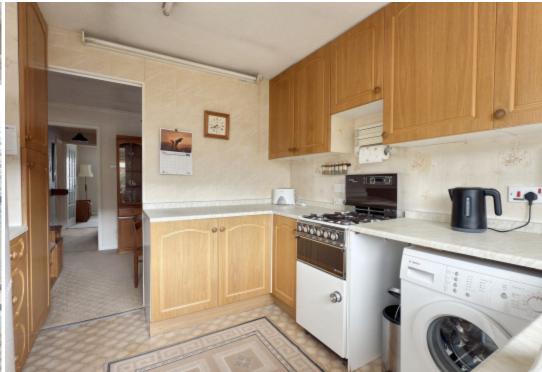

This wonderful home comprises entrance porch, spacious living room with glazed double doors out to a paved seating area, kitchen with side door access, dining room, two double bedrooms with fitted wardrobes and a bathroom.