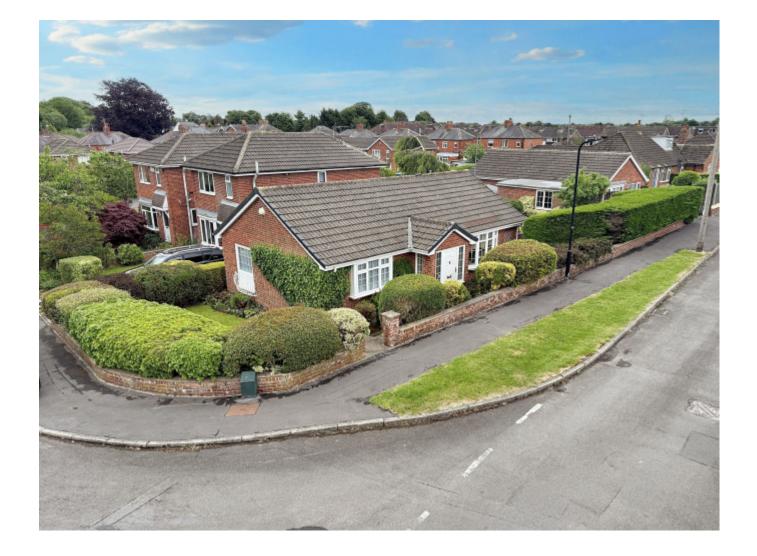

## **Property Description**

A spacious two bedroom detached bungalow occupying a delightful corner plot position with enclosed private gardens, detached garage and driveway, situated in this quiet cul-de-sac position just a short distance from Knaresborough town centre.

### **Main Particulars**

A spacious two bedroom detached bungalow occupying a delightful corner plot position with enclosed private gardens, detached garage and driveway, situated in this quiet cul-de-sac position just a short distance from Knaresborough town centre.

Outside the property occupies a generous corner plot with driveway and detached garage. There are beautifully manicured gardens with including shaped lawns and paved seating areas to the front and rear offering a good degree of privacy.

Hambleton Court is a sought after cu-de-sac well served by local amenities and is just a short distance from Knaresborough town centre.

Offered for sale with no onward chain.

Tenure: Freehold