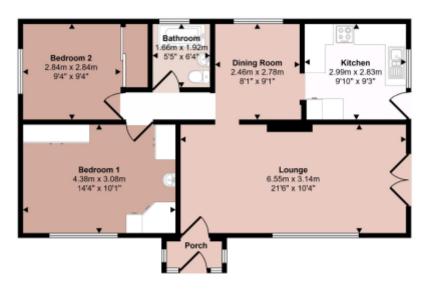

#### Approx Gross Internal Area 70 sq m / 749 sq ft

#### Floorplan

This floorplan is only for illustrative purposes and is not to scale. Measurements of rooms, doors, windows, and any items are approximate and no responsibility is taken for any error, omission or mis-statement, toons of items such as bathroom suites are representations only and may not took like the real items. Made with Made Snappy 360.

This floorplan is for illustrative purposes only and the location of doors, windows and other items are approximate.

Agents notes: All measurements are approximate and for general guidance only and whilst every attempt has been made to ensure accuracy, they must not be relied on. The fixtures, fittings and appliances referred to have not been tested and therefore no guarantee can be given that they are in working order. Internal photographs are reproduced for general information and it must not be inferred that any item shown is included with the property. Copyright ©