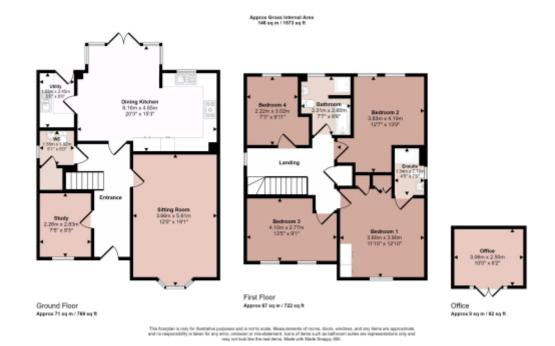

To the first floor an open landing with airing cupboard and doors leading to four good size bedrooms, the master bedroom served by an ensuite shower room and a house bathroom.

Outside a driveway provides ample off street parking for three cars including an EV charging point and leads to a useful storage. To the rear an enclosed garden with decked and paved seating areas and shaped lawn. A spacious garden office provides additional accommodation / work space.

Tenure: Freehold

Freehold

A service charge applies and is approx. £188.14 per annum

This floorplan is for illustrative purposes only and the location of doors, windows and other items are approximate.

Agents notes: All measurements are approximate and for general guidance only and whilst every attempt has been made to ensure accuracy, they must not be relied on. The fixtures, fittings and appliances referred to have not been tested and therefore no guarantee can be given that they are in working order. Internal photographs are reproduced for general information and it must not be inferred that any item shown is included with the property. Copyright © 2025 13566874 Registered Office: , 15 Market Place, Knaresborough, HG5 8AL