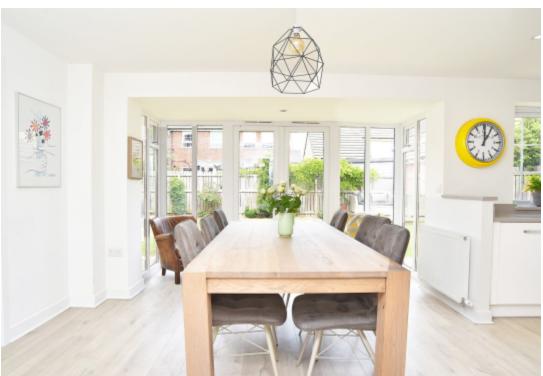

This modern home comes with all the benefits you would expect from a nearly new build including extended building warranties and energy saving features. The accommodation comprises; reception hall with guest wc and under stairs storage cupboard, spacious bay fronted living room and an office/bedroom. The real hub of the house is the open plan dining kitchen complemented with a range of integrated appliances, quality fixtures and fittings and doors out to a decked seating area and a separate utility room.

To the first floor an open landing with airing cupboard and doors leading to four good size bedrooms, the master bedroom served by an ensuite shower room and a house bathroom.

Outside a driveway provides ample off street parking for three cars including an EV charging point and leads to a useful storage. To the rear an enclosed garden with decked and paved seating areas and shaped lawn. A spacious garden office provides additional accommodation / work space.