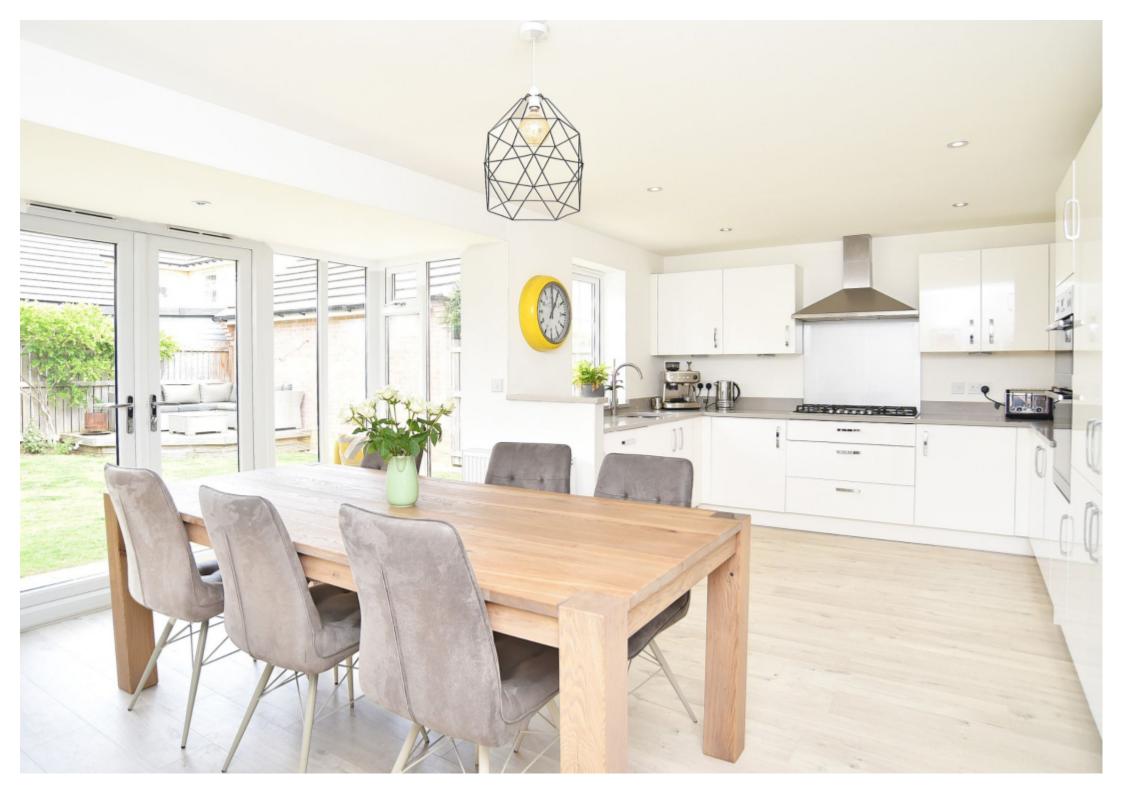

This modern home comes with all the benefits you would expect from a nearly new build including extended building warranties and energy saving features. The accommodation comprises; reception hall with guest wc and under stairs storage cupboard, spacious bay fronted living room and an office/bedroom. The real hub of the house is the open plan dining kitchen complemented with a range of integrated appliances, quality fixtures and fittings and doors out to a decked seating area and a separate utility room.