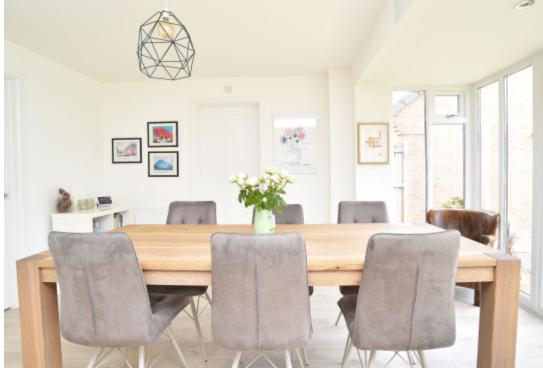

This modern home comes with all the benefits you would expect from a nearly new build including extended building warranties and energy saving features. The accommodation comprises; reception hall with guest wc and under stairs storage cupboard, spacious bay fronted living room and an office/bedroom. The real hub of the house is the open plan dining kitchen complemented with a range of integrated appliances, quality fixtures and fittings and doors out to a decked seating area and a separate utility room.