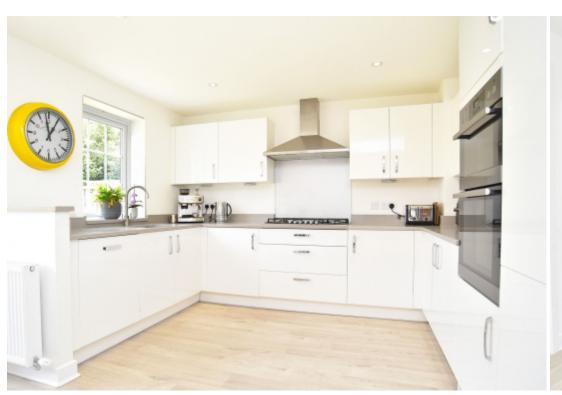

This modern home comes with all the benefits you would expect from a nearly new build including extended building warranties and energy saving features. The accommodation comprises; reception hall with guest wc and under stairs storage cupboard, spacious bay fronted living room and an office/bedroom. The real hub of the house is the open plan dining kitchen complemented with a range of integrated appliances, quality fixtures and fittings and doors out to a decked seating area and a separate utility room.