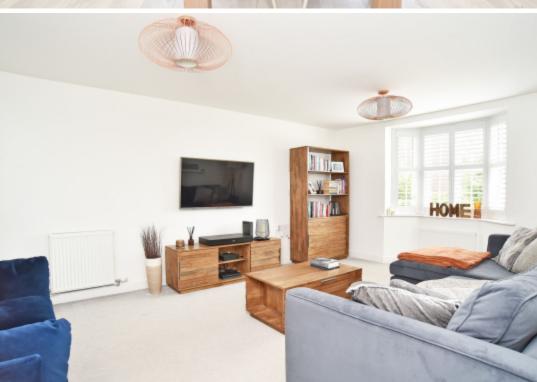

To the first floor an open landing with airing cupboard and doors leading to four good size bedrooms, the master bedroom served by an ensuite shower room and a house bathroom.

Outside a driveway provides ample off street parking for three cars including an EV charging point and leads to a useful storage. To the rear an enclosed garden with decked and paved seating areas and shaped lawn. A spacious garden office provides additional accommodation / work space.