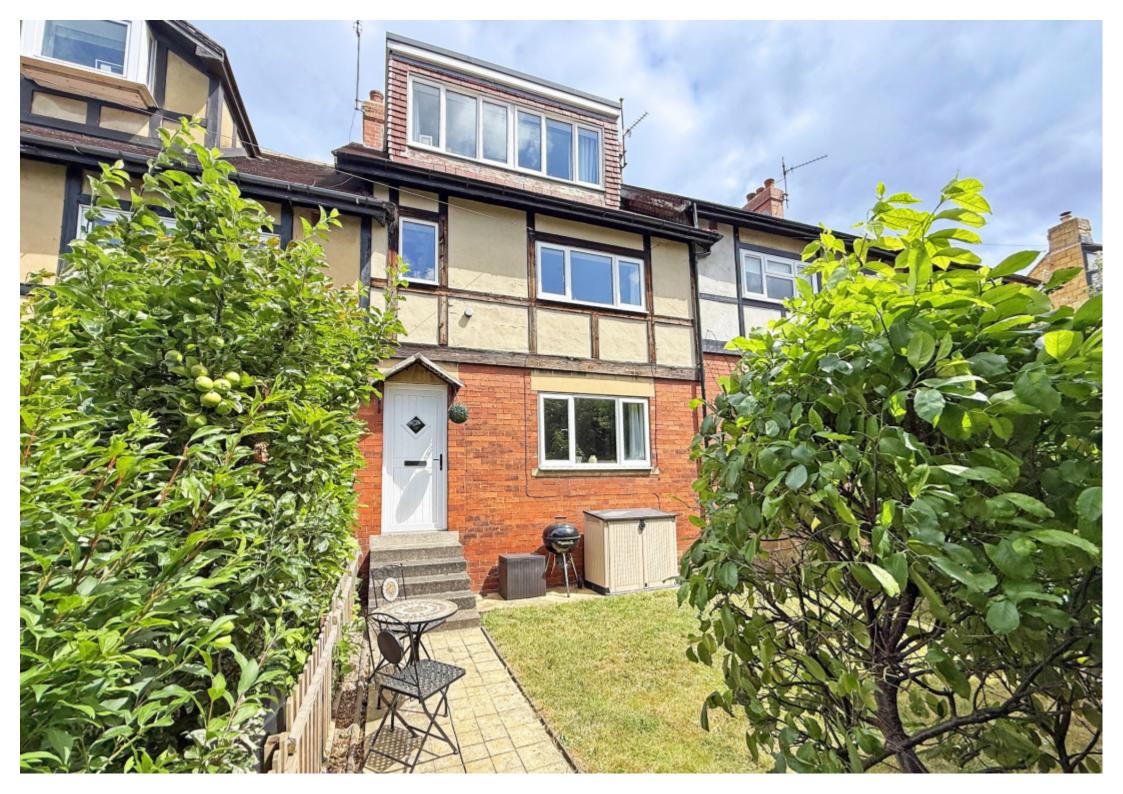

Outside, to the front of the property there is a pleasant lawned garden with pedestrian access leading from Kirkgate and to the rear there is a single integral garage and off street parking for one car.