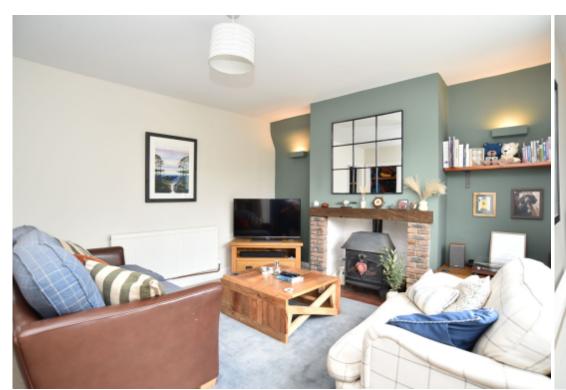

This excellent home has undergone a comprehensive scheme of improvement by the current owner and now reveals spacious and well appointed accommodation arranged over three floors; comprising; entrance hall, lounge with a pleasant aspect to the front and attractive living flame gas log burner, useful understairs storage cupboard, modern dining kitchen with rear access door through the garage and a stylish house shower room.