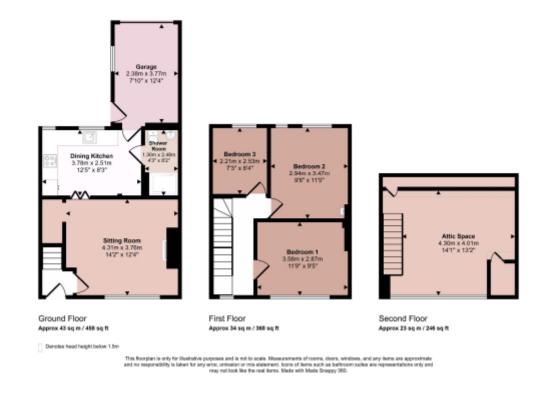

To the first floor there are three good size bedrooms, the master enjoying a delightful aspect over the roof tops.

An open staircase leads to the second floor attic providing flexible space with breathtaking views over the rooftops towards the river, castle and Nidd Gorge. There is also access to useful eaves storage.

Outside, to the front of the property there is a pleasant lawned garden with pedestrian access leading from Kirkgate and to the rear there is a single integral garage and off street parking for one car.

Tenure: Freehold

This floorplan is for illustrative purposes only and the location of doors, windows and other items are approximate.

Agents notes: All measurements are approximate and for general guidance only and whilst every attempt has been made to ensure accuracy, they must not be relied on. The fixtures, fittings and appliances referred to have not been