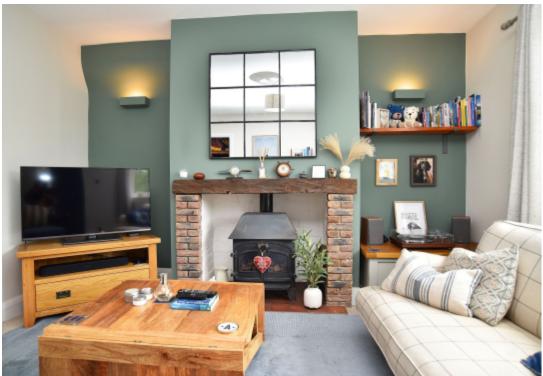

This excellent home has undergone a comprehensive scheme of improvement by the current owner and now reveals spacious and well appointed accommodation arranged over three floors; comprising; entrance hall, lounge with a pleasant aspect to the front and attractive living flame gas log burner, useful understairs storage cupboard, modern dining kitchen with rear access door through the garage and a stylish house shower room.