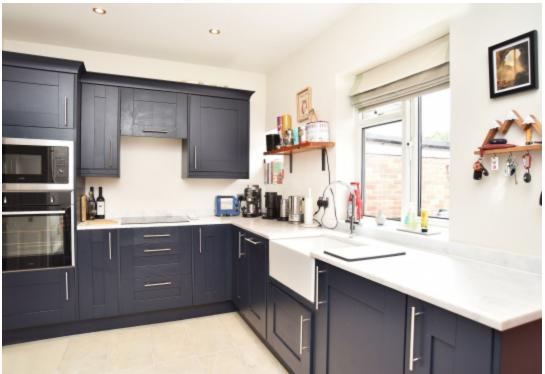

This excellent home has undergone a comprehensive scheme of improvement by the current owner and now reveals spacious and well appointed accommodation arranged over three floors; comprising; entrance hall, lounge with a pleasant aspect to the front and attractive living flame gas log burner, useful understairs storage cupboard, modern dining kitchen with rear access door through the garage and a stylish house shower room.