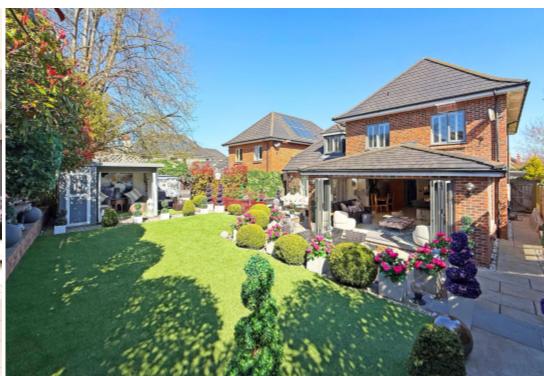

To the rear there is a private and enclosed south facing garden carefully landscaped to create a sense of intimacy, maximising the flow between inside and outside with astro turf lawn and multiple seating/entertaining areas including a summer house which has power.