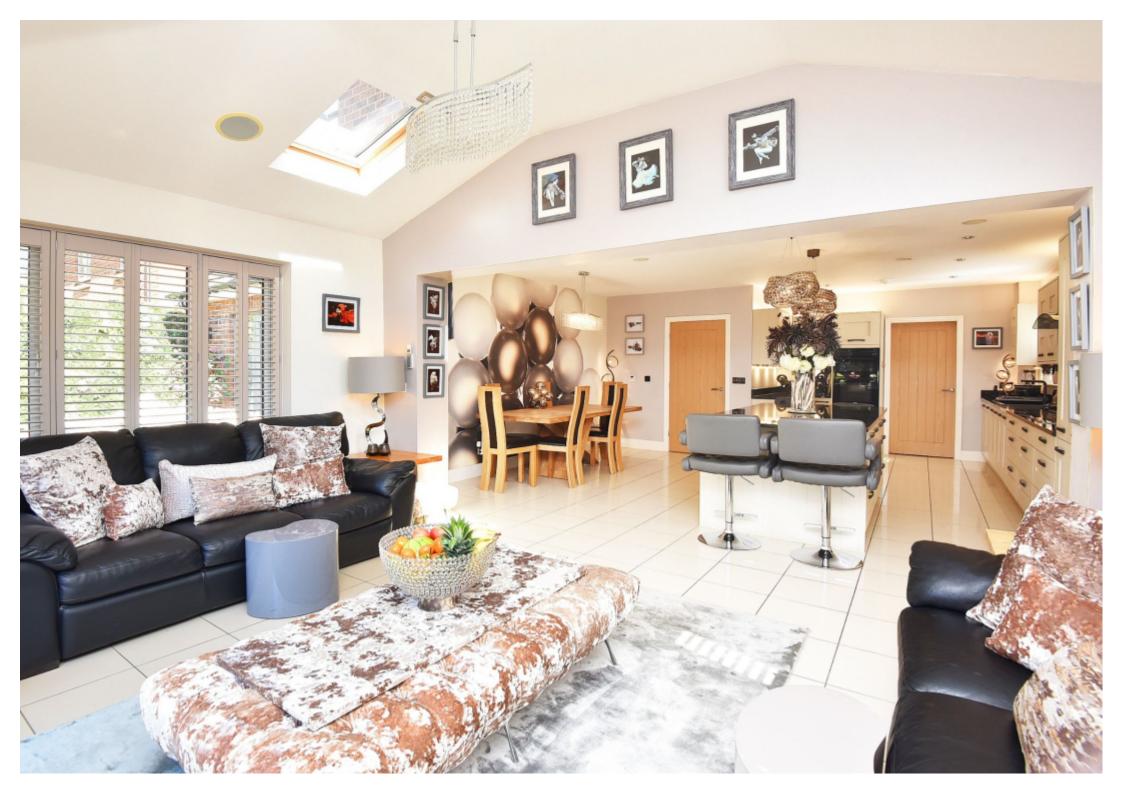

This exceptional family home reveals spacious and well planned accommodation comprising; entrance hall, snug/tv room, downstairs w/c, spacious lounge with feature fireplace and double doors leading out onto a patio area. The real hub of the house is the striking open plan living dining kitchen creating the perfect family / entertaining space with bi-folding doors out to a paved patio area creating the ultimate indoor outdoor living experience. The modern fitted kitchen has granite worktops, Siemens double oven, induction hob, integrated appliances including a microwave, Bosch dishwasher, fridge and freezer and there is a central island with a breakfast bar at both ends, a separate utility room with sink, plumbing and space for a washing machine and tumble dryer and a side access door leading outside. In the hallway there is a useful understairs storage cupboard and an integral door leading to the double garage (measuring 16'9 x 16) with light and power.