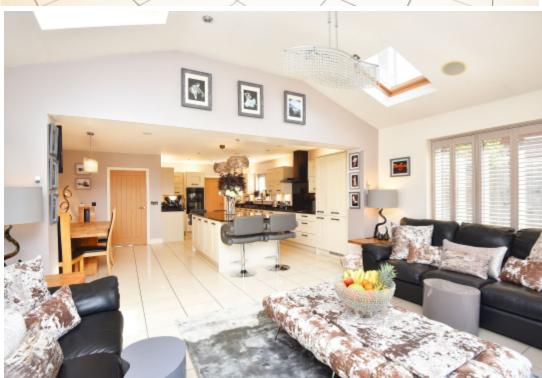

This exceptional family home reveals spacious and well planned accommodation comprising; entrance hall, snug/tv room, downstairs w/c, spacious lounge with feature fireplace and double doors leading out onto a patio area. The real hub of the house is the striking open plan living dining kitchen creating the perfect family / entertaining space with bi-folding doors out to a paved patio area creating the ultimate indoor outdoor living experience. The modern fitted kitchen has granite worktops, Siemens double oven, induction hob, integrated appliances including a microwave, Bosch dishwasher, fridge and freezer and there is a central island with a breakfast bar at both ends, a separate utility room with sink, plumbing and space for a washing machine and tumble dryer and a side access door leading outside. In the hallway there is a useful understairs storage cupboard and an integral door leading to the double garage (measuring 16'9 x 16) with light and power.