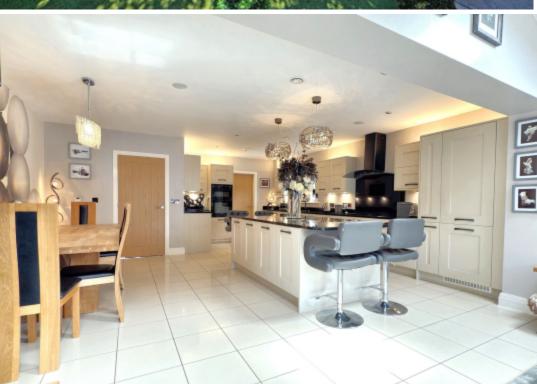

This exceptional family home reveals spacious and well planned accommodation comprising; entrance hall, snug/tv room, downstairs w/c, spacious lounge with feature fireplace and double doors leading out onto a patio area. The real hub of the house is the striking open plan living dining kitchen creating the perfect family / entertaining space with bi-folding doors out to a paved patio area creating the ultimate indoor outdoor living experience. The modern fitted kitchen has granite worktops, Siemens double oven, induction hob, integrated appliances including a microwave, Bosch dishwasher, fridge and freezer and there is a central island with a breakfast bar at both ends, a separate utility room with sink, plumbing and space for a washing machine and tumble dryer and a side access door leading outside. In the hallway there is a useful understairs storage cupboard and an integral door leading to the double garage (measuring 16'9 x 16) with light and power.