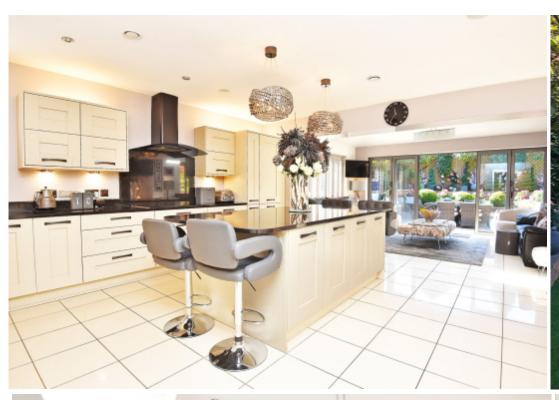

This exceptional family home reveals spacious and well planned accommodation comprising; entrance hall, snug/tv room, downstairs w/c, spacious lounge with feature fireplace and double doors leading out onto a patio area. The real hub of the house is the striking open plan living dining kitchen creating the perfect family / entertaining space with bi-folding doors out to a paved patio area creating the ultimate indoor outdoor living experience. The modern fitted kitchen has granite worktops, Siemens double oven, induction hob, integrated appliances including a microwave, Bosch dishwasher, fridge and freezer and there is a central island with a breakfast bar at both ends, a separate utility room with sink, plumbing and space for a washing machine and tumble dryer and a side access door leading outside. In the hallway there is a useful understairs storage cupboard and an integral door leading to the double garage (measuring 16'9 x 16) with light and power.