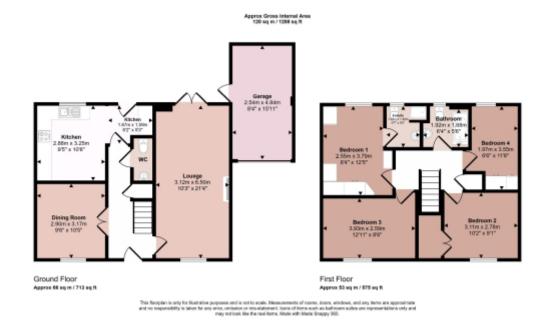

This excellent family home comprises in brief; entrance hall with stairs to first floor, useful understairs cupboard and ground floor wc, modern dining kitchen fitted with a range of wall and base units, utility area and rear access door, separate dining room and a spacious through living room with patio doors out to a paved seating area

To the first floor, a landing with airing cupboard leads to four good-sized bedrooms, the master served by an ensuite shower room, and a stylish house bathroom.

Outside a driveway to the side leads to a garage with electric sectional door, power, lighting, and side door access. To the rear of the property lies a beautifully enclosed and manicured garden offering an ideal space for outdoor living and entertaining with shaped lawn, paved seating area, timber shed and bordered by fencing and mature trees creating a peaceful setting.

Tenure: Freehold

This floorplan is for illustrative purposes only and the location of doors, windows and other items are approximate.

Agents notes: All measurements are approximate and for general guidance only and whilst every attempt has been made to ensure accuracy, they must not be relied on. The fixtures, fittings and appliances referred to have not been tested and therefore no guarantee can be given that they are in working order. Internal photographs are reproduced for general information and it must not be inferred that any item shown is included with the property. Copyright © 2025 13566874 Registered Office: , 15 Market Place, Knaresborough, HG5 8AL