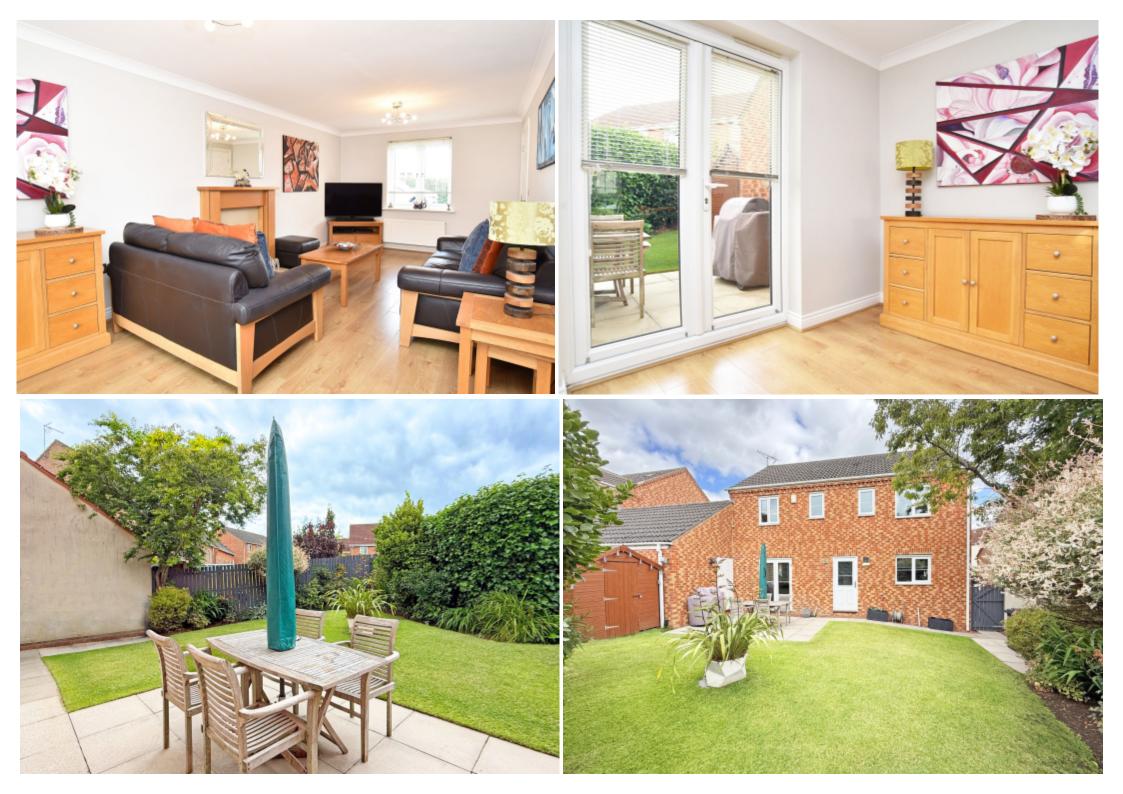

This excellent family home comprises in brief; entrance hall with stairs to first floor, useful understairs cupboard and ground floor wc, modern dining kitchen fitted with a range of wall and base units, utility area and rear access door, separate dining room and a spacious through living room with patio doors out to a paved seating area

To the first floor, a landing with airing cupboard leads to four good-sized bedrooms, the master served by an ensuite shower room, and a stylish house bathroom.

Outside a driveway to the side leads to a garage with electric sectional door, power, lighting, and side door access. To the rear of the property lies a beautifully enclosed and manicured garden offering an ideal space for outdoor living and entertaining with shaped lawn, paved seating area, timber shed and bordered by fencing and mature trees creating a peaceful setting.