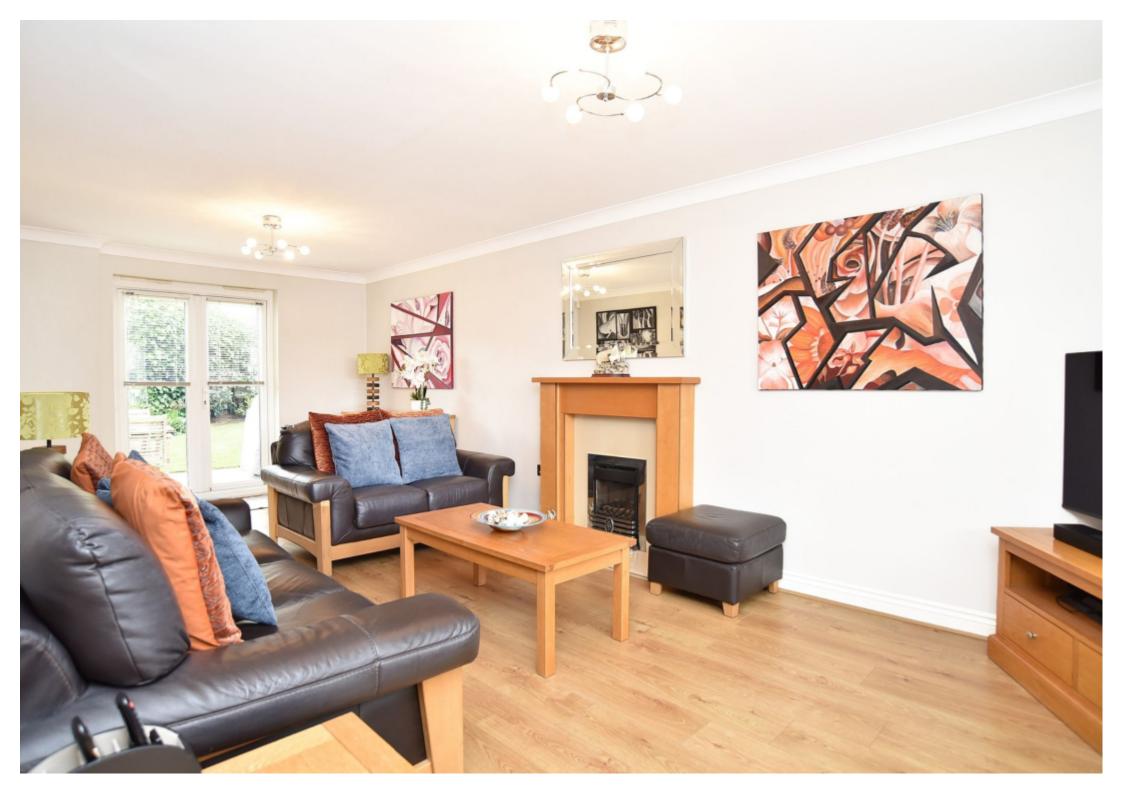

This excellent family home comprises in brief; entrance hall with stairs to first floor, useful understairs cupboard and ground floor wc, modern dining kitchen fitted with a range of wall and base units, utility area and rear access door, separate dining room and a spacious through living room with patio doors out to a paved seating area