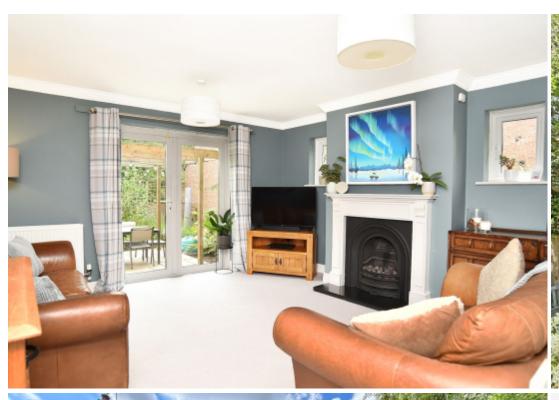

This impressive double fronted family home reveals spacious accommodation comprising in brief; covered entrance, central reception hall with stairs to first floor, useful storage cupboard, guest w/c, sitting room with French doors out to a paved seating area and a study. The real hub of the house is the open plan dining kitchen fitted with a bespoke range of wall and base units, quartz working surfaces and peninsula, integrated appliances and a separate utility room with rear access door.