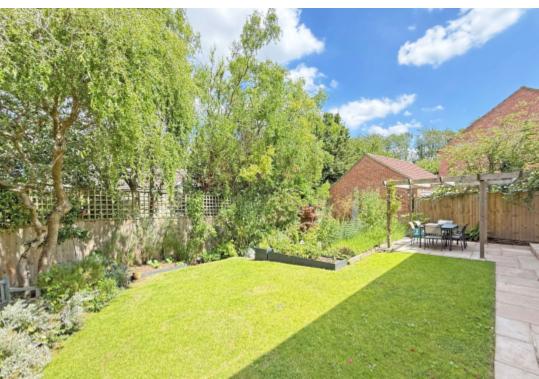

To the first floor a light and airy open landing with storage cupboard and loft hatch leads to four double bedrooms, the master served by an modern ensuite shower room and a stylish family bathroom.

This imposing property occupies a delightful plot with driveway providing ample off street parking leading to a double garage power, lighting and electric up and over doors. To the rear the property unveils an immaculately landscaped and fully enclosed garden, showcasing sculpted lawns, an elegant paved dining terrace beneath a modern pergola and a refined paved seating area surrounded by beautifully maturing flower beds, offering a serene and sophisticated setting for luxurious outdoor living.