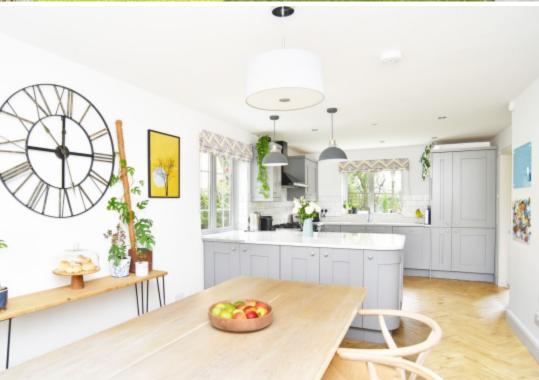

This impressive double fronted family home reveals spacious accommodation comprising in brief; covered entrance, central reception hall with stairs to first floor, useful storage cupboard, guest w/c, sitting room with French doors out to a paved seating area and a study. The real hub of the house is the open plan dining kitchen fitted with a bespoke range of wall and base units, quartz working surfaces and peninsula, integrated appliances and a separate utility room with rear access door.