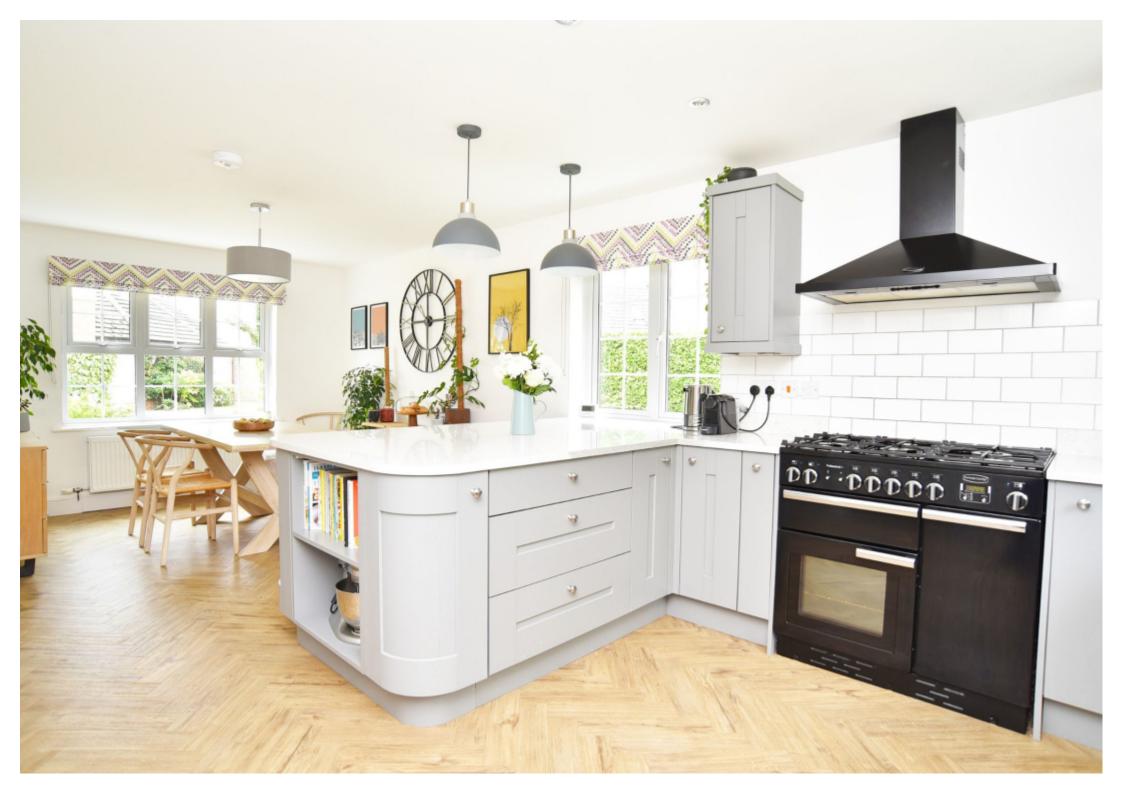

This impressive double fronted family home reveals spacious accommodation comprising in brief; covered entrance, central reception hall with stairs to first floor, useful storage cupboard, guest w/c, sitting room with French doors out to a paved seating area and a study. The real hub of the house is the open plan dining kitchen fitted with a bespoke range of wall and base units, quartz working surfaces and peninsula, integrated appliances and a separate utility room with rear access door.